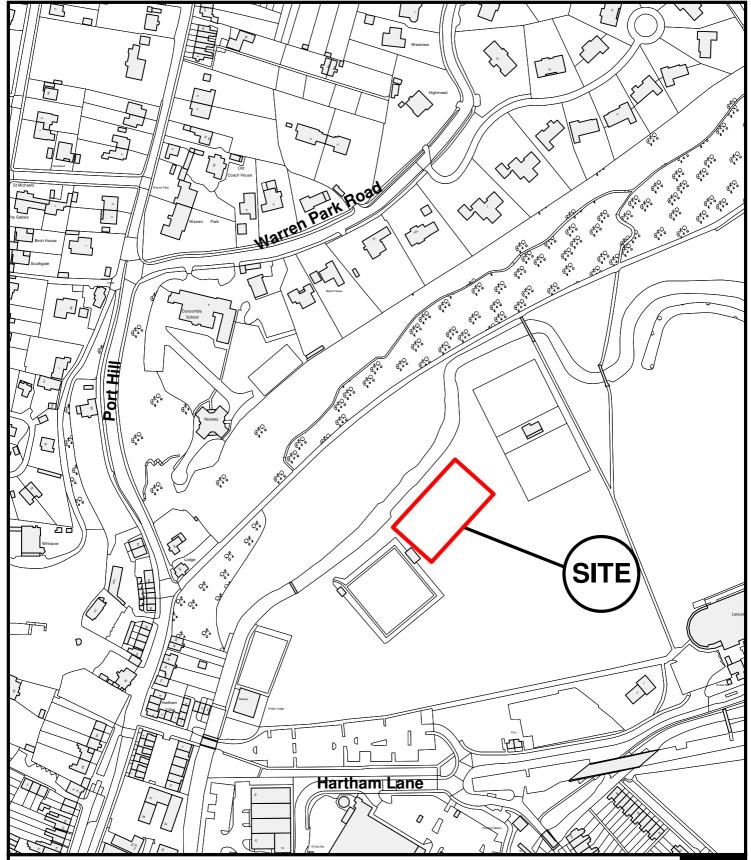

East Herts Council Wallfields Pegs Lane Hertford SG13 8EQ

Tel: 01279 655261

Address: Hartham Leisure Centre, Hartham Lane, Hertford, SG14 1QR

Reference: 3/16/0635/FUL

Scale: 1:2500 O.S Sheet: TL3213

Date of Print: 3 May 2016